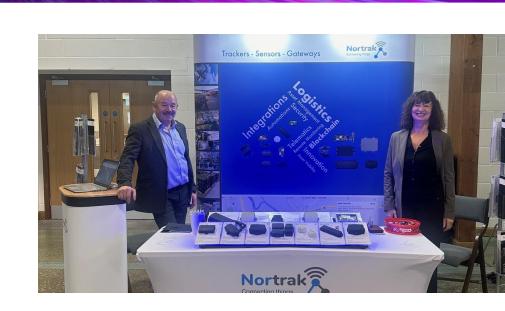

## **Nortrak**

Nortrak is an international provider of GPS tracking equipment and telematics solutions. The company's specialism is battery-powered GPS trackers that can be used for commercial, industrial, or specialised use cases. Trackers are integrated into OEM equipment and provide security and visibility for assets, measure rotations, angles, shock, temperature and humidity, often acting as a triggers for automations and AI.