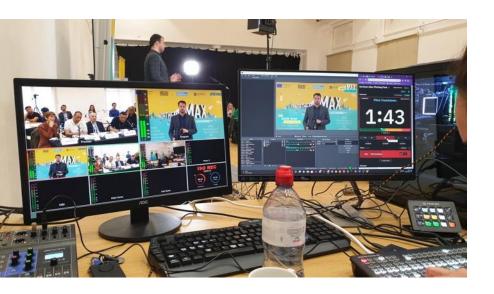

### **BeamOut Studios**

BeamOut Studios provides a live and hybrid event streaming service that aims to help businesses extend their reach and brand to a wider audience. Its holistic packages include graphic design, a multi-camera live broadcasting experience, and post-produced evergreen content for clients to use as promotional material across their social platforms.

WWW.BEAMOUTSTUDIOS.CO.UK