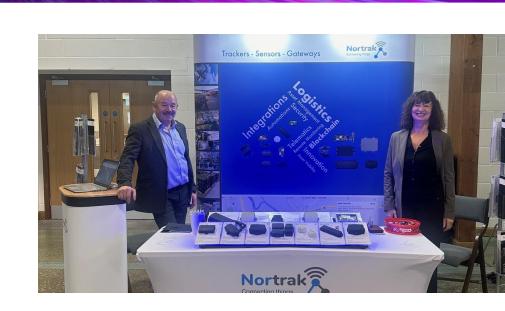

#### **Nortrak**

Nortrak is an international provider of GPS tracking equipment and telematics solutions. The company's specialism is battery-powered GPS trackers that can be used for commercial, industrial, or specialised use cases. Trackers are integrated into OEM equipment and provide security and visibility for assets, measure rotations, angles, shock, temperature and humidity, often acting as a triggers for automations and AI.